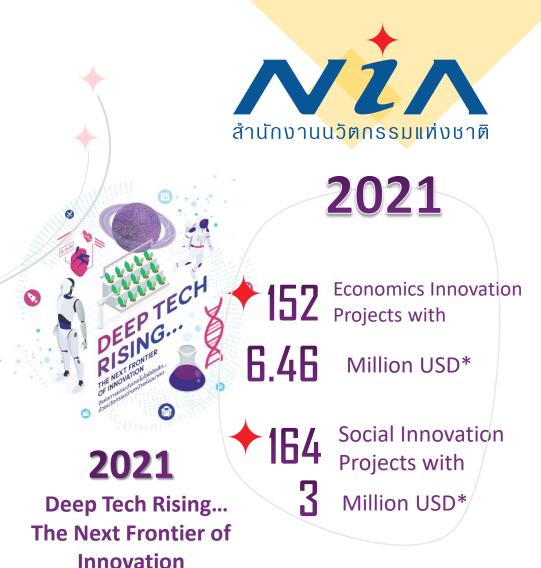

GII 2022: 43

- √ No.5 of Upper middle-income economies
- ✓ No.3 of ASIAN
- ✓ Research expenditure business organizations and the factor of exporting creative products is No. 1 in the world.

**2020**Innovation in Time of Crisis

**2019**Social Innovation in the City

|    | Province          | % of poverty |
|----|-------------------|--------------|
| 1  | Nakhon Ratchasima | 39.30        |
| 2  | Pattani           | 34.00        |
| 3  | Si Sa Ket         | 31.70        |
| 4  | Uthai Thani       | 29.70        |
| 5  | Mae Hong Son      | 27.40        |
| 6  | Surin             | 27.10        |
| 7  | Trang             | 26.50        |
| 8  | Buriram           | 26.30        |
| 9  | Narathiwat        | 25.40        |
| 10 | Suphan Buri       | 24.50        |