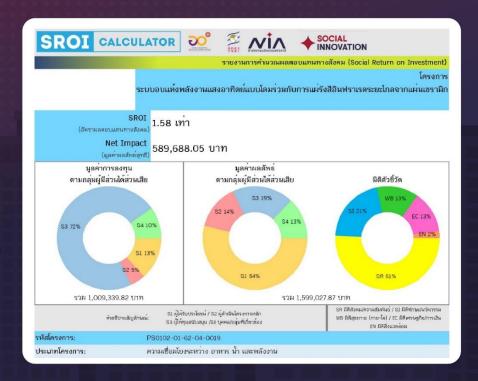

#### **SROI Calculator**

enhances social entrepreneurs on how a social project could be evaluated, in terms of investment and impacts. This would enable them to think and run a project in a sustainable way.