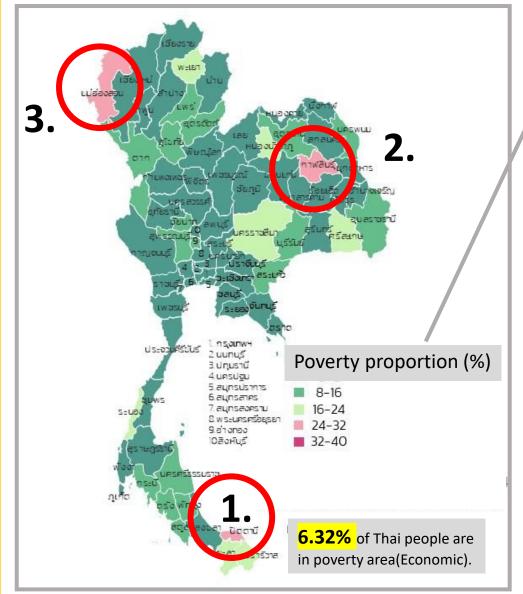

**2019**Social Innovation in the City

|    | Province          | % of poverty |
|----|-------------------|--------------|
| 1  | Nakhon Ratchasima | 39.30        |
| 2  | Pattani           | 34.00        |
| 3  | Si Sa Ket         | 31.70        |
| 4  | Uthai Thani       | 29.70        |
| 5  | Mae Hong Son      | 27.40        |
| 6  | Surin             | 27.10        |
| 7  | Trang             | 26.50        |
| 8  | Buriram           | 26.30        |
| 9  | Narathiwat        | 25.40        |
| 10 | Suphan Buri       | 24.50        |

SID

SID

สัดส่วนคนจน (%)

0-8

16-24 24-32

32-40

8-16

 Adopt knowledge to Implement