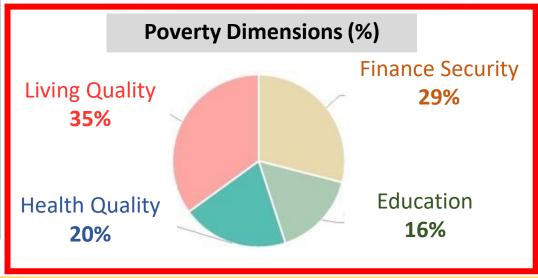

## The policy incentive/support for grassroots innovation

- is the process of applying new ideas or new knowledge to improve the quality of life, community and environment.
- This will lead to a sustainably positive impact on society and reduce inequality in a concrete way.