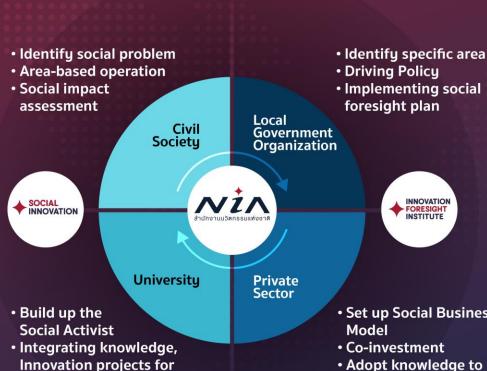

- SIDs have a crucial role to provide contextualized solutions and technical-knowledge transfer to local stakeholders and communities.
- Proven solutions will be listed, promoted and diffused to other areas that having similar problems.
- Good practices and enabling conditions will be explored and developed as a policy recommendation.