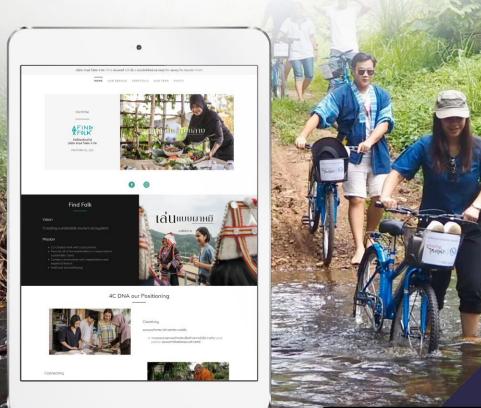

## FIND FOLK

A travel information management system

ระบบการบริหารจัดการข้อมูล การท่องเที่ยวโดยชุมชน

A travel information management system arisen from the desire to present traditional local cultures to modern society through creative activities and tourism

ระบบการจัดการข้อมูลการท่องเที่ยว เกิดจากความต้องการนำเสนอวัฒนธรรมท้องถิ่น ดั้งเดิมสู่สังคมสมัยใหม่ผ่านรูปแบบกิจกรรมสร้างสรรค์และการท่องเที่ยว

The Community can manage and activities in the area ชุมชนสามารถจัดการข้อมูลที่พัก และกิจกรรมทั้งหมดในพื้นที่ได้ด้วยตนเอง

Easily access to the system by using through the browser on electronic devices

เข้าถึงระบบได้อย่างง่ายได้ โดยการใช้งานผ่านบราวเซอร์บนอุปกรณ์ อิเล็กทรอนิกส์

#### How do we help society? เราช่วยเหลือสังคมอย่างไร

- Manipulate community business to become more systematic บริหารจัดการให้ธุรกิจชุมชนเป็นระบบมากขึ้น
- Distribute incomes and opportunities to the community เกิดการกระจายรายได้ และโอกาสให้กับชมชน
- Help to improve quality of life in the community ช่วยพัฒนาคุณภาพชีวิตของคนในชุมชน