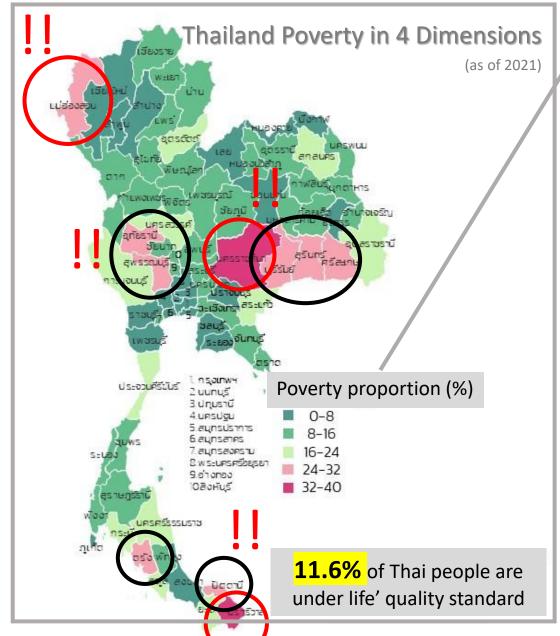

SID

SID

สัดส่วนคนจน (%)

0-8

16-24 24-32

32-40

8-16

 Adopt knowledge to Implement