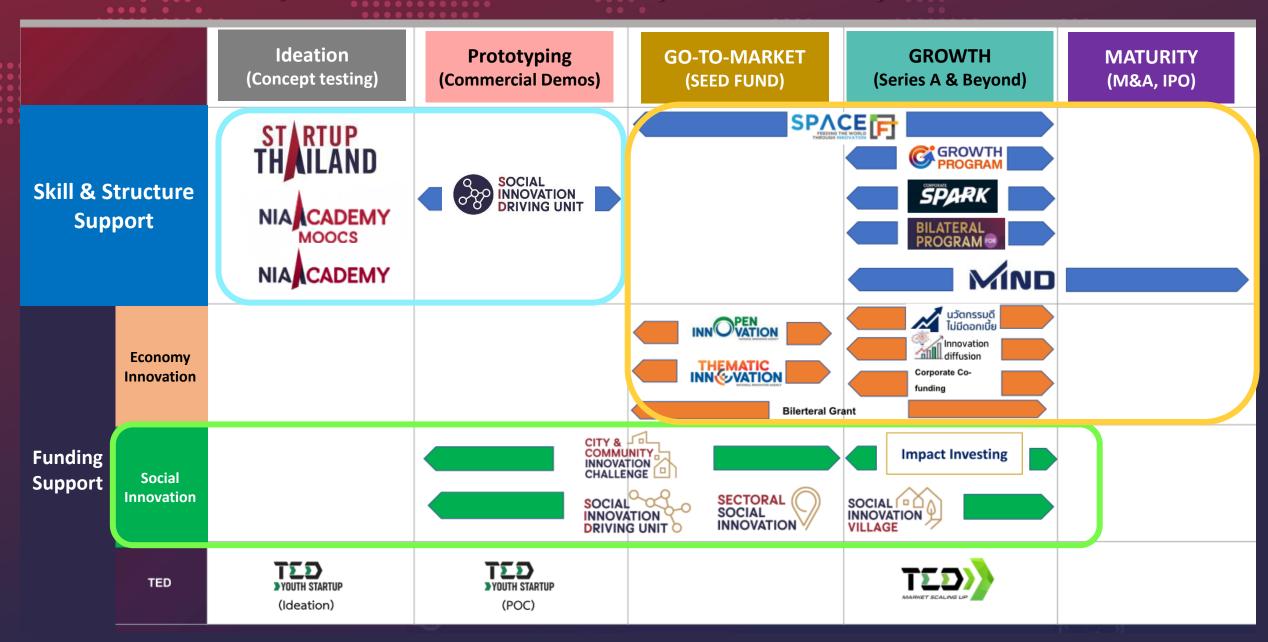

## Stages of Social Innovation Project Development and Support Mechanisms

## GROWTH

Expand the project to achieve high social impact.

### **GRANT**

Implement a pilot project to verify the project feasibility and social impact.

### **GROOM**

Identify social problems, solutions, innovation, and triple bottom-line (People, Planet, and Profit).

Define specific needs to shape up an idea and identify methodology for implementation.

## FINANCIAL SUPPORT: Various Funding Schemes

Three key themes, including 1) Social Innovation Village, 2) City and Community Innovation Challenge, and 3) Sectoral Social Innovation are open for any qualified project proposals to acquire up to 50,000 USD support.