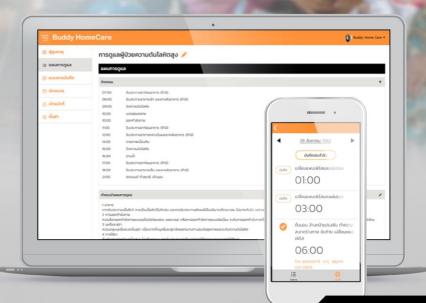

#### BUDDY **HOME CARE**

A management system for monitoring and taking care of seniors' health

ระบบบริหารจัดการเพื่อติดตามและ ดูแลสุขภาพผู้สูงอายุ

An initial model of social enterprise for taking care of seniors is emerged from the rise of seniors who continually need care

้ต้นแบบกิจการเพื่อสังคมสำหรับการดูแลผู้สูงอายุที่เกิดขึ้นจากจำนวนที่เพิ่มขึ้นของ ผู้สูงอายุที่ต้องการการดูแลอย่างต่อเนื่อง

Help to manage senior health care systematically ช่วยจัดการการดูแลสุขภาพผู้สูงอายุอย่างเป็นระบบ

Able to record the information of seniors' health individually สามารถที่จะบันทึกข้อมูลสุขภาพของผู้สูงอายุเป็นรายบุคคล

#### How do we help society? เราช่วยเหลือสังคมอย่างไร

- · Create job opportunities and income for unprivileged youth สร้างงานสร้างรายได้ให้เยาวชนที่ขาดโอกาส
- Improve the better quality of life for seniors พัฒนาคุณภาพชีวิตที่ดีขึ้นสำหรับผู้สูงอายุ