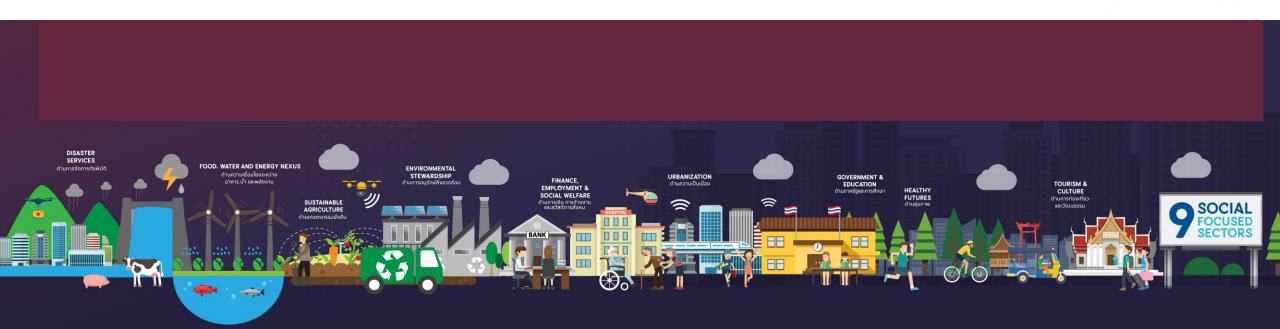

## The policy incentive/support for grassroots innovation

- is the process of applying new ideas or new knowledge to improve the quality of life, community and environment.
- This will lead to a sustainably positive impact on society and reduce inequality in a concrete way.