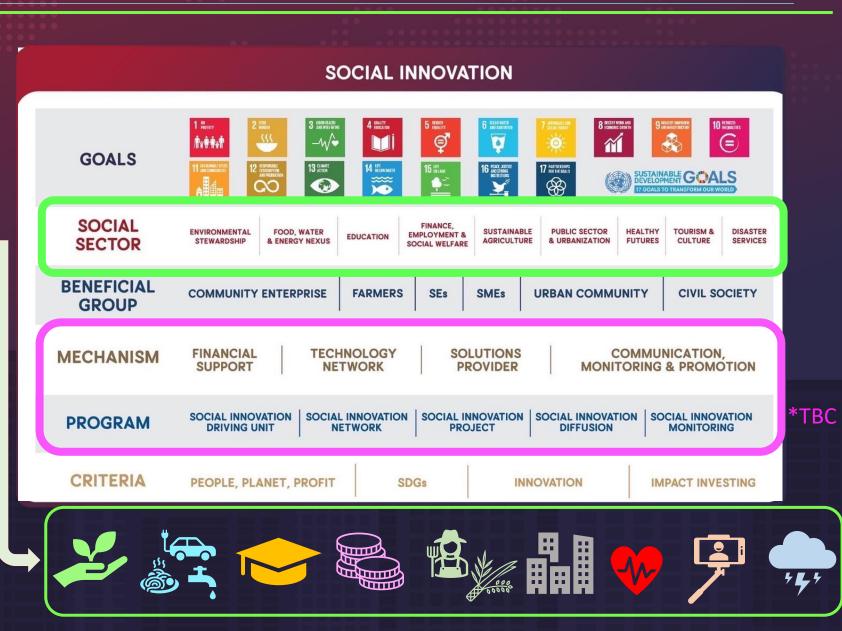

## The policy incentive/support for grassroots innovation

- is the process of applying new ideas or new knowledge to improve the quality of life, community and environment.
- This will lead to a sustainably positive impact on society and reduce inequality in a concrete way.

## Stages of Social Innovation Project Development and Support Mechanisms

## FINANCIAL SUPPORT: Various Funding Schemes

Three key themes, including 1) Social Innovation Village, 2) City and Community Innovation Challenge, and 3) Sectoral Social Innovation are open for any qualified project proposals to acquire up to 50,000 USD support.

- SIDs have a crucial role to provide contextualized solutions and technical-knowledge transfer to local stakeholders and communities.
- Proven solutions will be listed, promoted and diffused to other areas that having similar problems.
- Good practices and enabling conditions will be explored and developed as a policy recommendation.

## **SOLUTION PROVIDER: Social Enterprise Approach**

Social Enterprise is a business that seeking to profits while maximizing benefits to society and the environment. NIA has various programs to incubate SEs and to facilitate the social innovation ecosystem.

## Tools for Communicating, Monitoring and Promoting Social Innovation

#### **SROI Calculator**

enhances social entrepreneurs on how a social project could be evaluated, in terms of investment and impacts. This would enable them to think and run a project in a sustainable way.