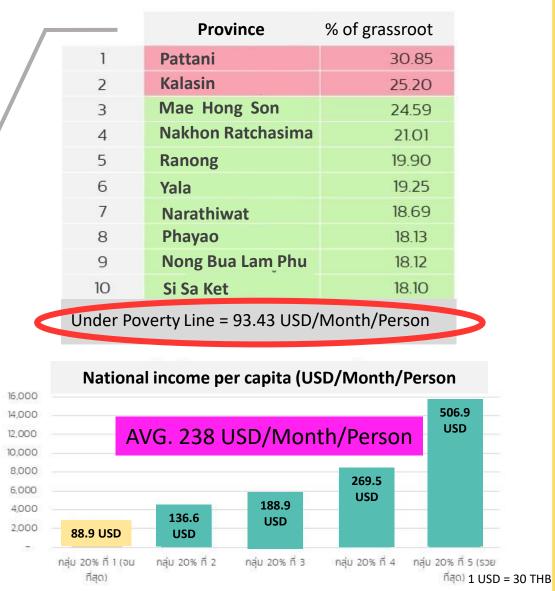

**2019**Social Innovation in the City

|    | Province          | % of poverty |
|----|-------------------|--------------|
| 1  | Nakhon Ratchasima | 39.30        |
| 2  | Pattani           | 34.00        |
| 3  | Si Sa Ket         | 31.70        |
| 4  | Uthai Thani       | 29.70        |
| 5  | Mae Hong Son      | 27.40        |
| 6  | Surin             | 27.10        |
| 7  | Trang             | 26.50        |
| 8  | Buriram           | 26.30        |
| 9  | Narathiwat        | 25.40        |
| 10 | Suphan Buri       | 24.50        |